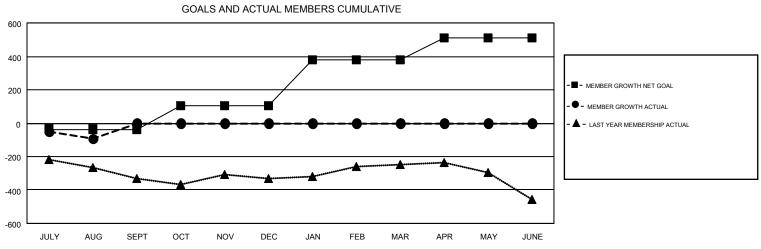

NOV

DEC

JAN

FEB

CHRIS I FWIS

GOALS AND ACTUAL NEW CLUBS CUMULATIVE

| GMT: CLIKIS L | .EWI3         |             |               |                               |                           |                         | GMT CA 2                                     |  |
|---------------|---------------|-------------|---------------|-------------------------------|---------------------------|-------------------------|----------------------------------------------|--|
|               | Club          | os          |               | Members RESULTS FOR 2018-2019 |                           |                         |                                              |  |
|               | RESULTS FOR   | R 2018-2019 |               |                               |                           |                         |                                              |  |
| QUARTER       | NEW CLUB GOAL | NEW CLUBS   | DROPPED CLUBS | QUARTER                       | MEMBER GROWTH NET<br>GOAL | MEMBER GROWTH<br>ACTUAL | DROPPED MEMBERS ACTUAL (including transfers) |  |
| JULY/AUG/SEPT | 4             | 0           | 2             | JULY/AUG/SEPT                 | -36                       | 82                      | 148                                          |  |
| OCT/NOV/DEC   | 3             | 0           | 0             | OCT/NOV/DEC                   | 141                       | 0                       | 0                                            |  |
| JAN/FEB/MAR   | 6             | 0           | 0             | JAN/FEB/MAR                   | 274                       | 0                       | 0                                            |  |
| APR/MAY/JUNE  | 3             | 0           | 0             | APR/MAY/JUNE                  | 132                       | 0                       | 0                                            |  |